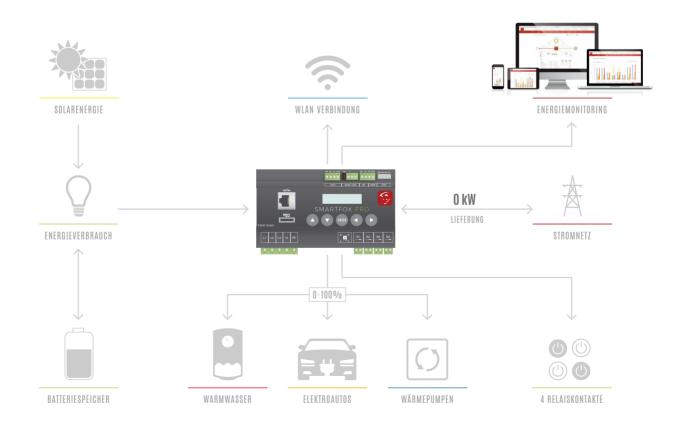

## Discover the New SMARTFOX PRO - the High-End Solar Energy Solution

SMARTFOX PRO's intelligent technology automatically redirects your excess solar energy to consumers within your home, to improve your self-consumption and your photovoltaic system's efficiency. SMARTFOX PRO means connectivity without limits. A variety of connection possibilities allow you to monitor and control your system. SMARTFOX PRO utilizes devices such as boilers, heat pumps, electric cars, infrared heaters and home batteries to maximize your solar energy consumption. If you are not using your solar energy directly, these devices provide the ideal solution, because instead of sending the excess to the grid, you are able to use it within your home, optimizing your efficiency and profits. SMARTFOX PRO can be integrated into both new and existing systems. The new WLAN interface guarantees easy set-up, and a quick connection to SMARTFOX intelligent energy monitoring.