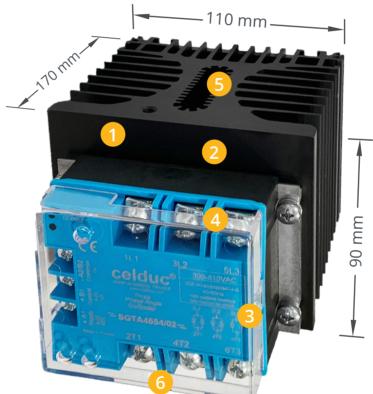

## Technical Specifications

- 1 Connection terminals Control
- 2 Power controller
- 3 Heat sink
- 4 Heating rod connection
- 5 Power supply connection
- 6 DIN rail mounting device

## www.smartfox.at

|            | 1 |
|------------|---|
| TEC<br>SPF |   |

| Dimensions [B/H/T]                   | 90mm x 170mm x 110mm |
|--------------------------------------|----------------------|
| Rated Power                          | 12kW                 |
| Power Supply                         | 400VAC 50Hz          |
| Self-Consumption                     | 2W                   |
| Control                              | 1 x 0/4-20mA         |
| Development of the form the L 241/DC | <b>~</b>             |

Power supply Control 24VDC