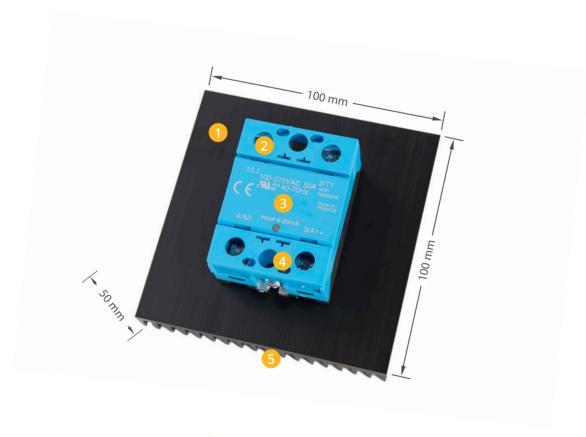

## 3.5kW Power Controller

Technical Specifications

- 1 Heat Sink
- 2.5 mm<sup>2</sup> Power Connection
- 3 Power Unit
- 4 Analog Line
- 5 Rail Mounting

| Dimensions [BxHxD] | 100mm x 100mm x 50mm |
|--------------------|----------------------|
| Rated Power        | 3.5kW                |
| Power Supply       | 230VAC 50Hz          |
| Self Consumption   | 2W                   |
| Control            | 1 x 0/4-20mA         |