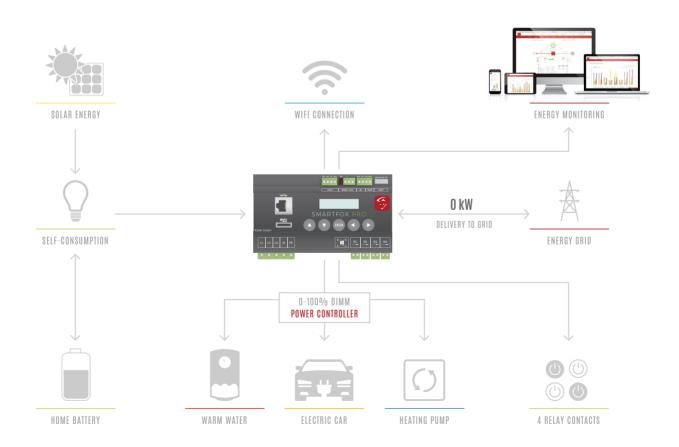

## Discover the New SMARTFOX PRO - the High-End Solar Energy Solution

SMARTFOX PRO's intelligent technology automatically redirects your excess solar energy to consumers within your home, to improve your self-consumption and your photovoltaic system's efficiency. SMARTFOX PRO means connectivity without limits. A variety of connection possibilities allow you to monitor and control your system. SMARTFOX PRO utilizes devices such as boilers, heat pumps, electric cars, infrared heaters and home batteries to maximize your solar energy consumption. If you are not using your solar energy directly, these devices provide the ideal solution, because instead of sending the excess to the grid, you are able to use it within your home, optimizing your efficiency and profits. SMARTFOX PRO can be integrated into both new and existing systems. The new WLAN interface guarantees easy set-up, and a quick connection to SMARTFOX intelligent energy monitoring.