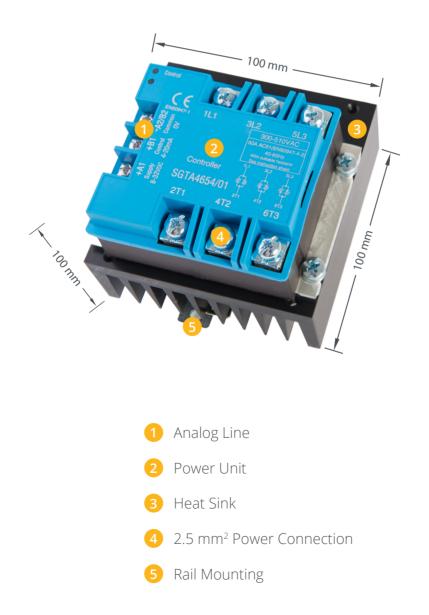

## Technical Specifications

www.smartfox.at

| H | S      |
|---|--------|
|   |        |
|   |        |
|   | $\sim$ |

| Dimensions [BxHxD] | 100mm x 100mm x 50mm |
|--------------------|----------------------|
| Rated Power        | 6kW                  |
| Power Supply       | 400VAC 50Hz          |
| Self-Consumption   | 2W                   |
| Control            | 1 x 0/4-20mA         |