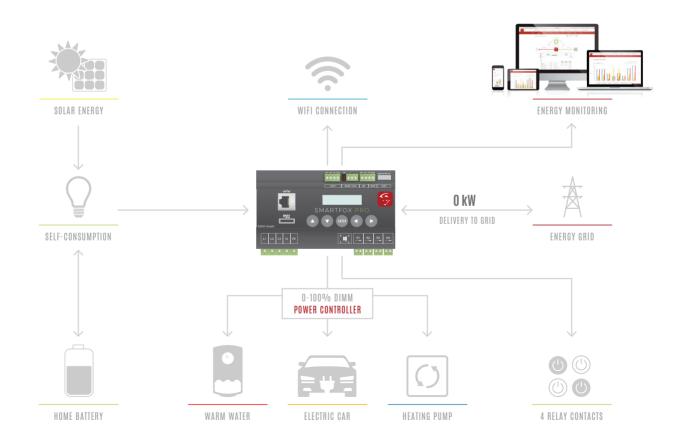

## Discover the New SMARTFOX PRO - the High-End Solar Energy Solution

SMARTFOX PRO's intelligent technology automatically redirects your excess solar energy to consumers within your home, to improve your self-consumption and your photovoltaic system's efficiency. SMARTFOX PRO means connectivity without limits. A variety of connection possibilities allow you to monitor and control your system. SMARTFOX PRO utilizes devices such as boilers, heat pumps, electric cars, infrared heaters and home batteries to maximize your solar energy consumption. If you are not using your solar energy directly, these devices provide the ideal solution, because instead of sending the excess to the grid, you are able to use it within your home, optimizing your efficiency and profits. SMARTFOX PRO can be integrated into both new and existing systems. The new WLAN interface guarantees easy set-up, and a quick connection to SMARTFOX intelligent energy monitoring.